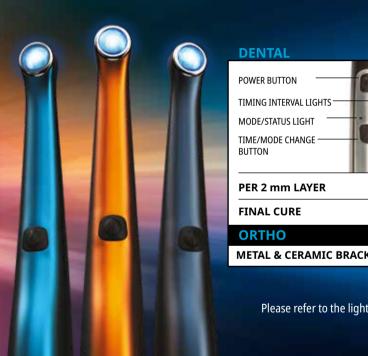

## Suggested Curing Times

| DENTAL                                                                           | STANDARD                   | HIGH POWER                                     | XTRA POWER    |
|----------------------------------------------------------------------------------|----------------------------|------------------------------------------------|---------------|
| POWER BUTTON  TIMING INTERVAL LIGHTS  MODE/STATUS LIGHT  TIME/MODE CHANGE BUTTON | <b>○ ○ ○ ○ ○ ○ ○ ○ ○ ○</b> | (b) (c) (d) (d) (d) (d) (d) (d) (d) (d) (d) (d | 3 sec.        |
| PER 2 mm LAYER                                                                   | 1 X 10 SECONDS             | 2 X 4 SECONDS                                  | 1 X 3 SECONDS |
| ORTHO                                                                            | 1 X 20 SECONDS             | 3 X 4 SECONDS                                  | 2 X 3 SECONDS |
| METAL & CERAMIC BRACKETS                                                         | 1 X 10 SECONDS             | 2 X 4 SECONDS                                  | 2 X 3 SECONDS |

Applicable for all current and future Ultradent Products light-cured materials. Please refer to the light cured materials' Manufacturer Instructions for Use before curing with the VALO light.